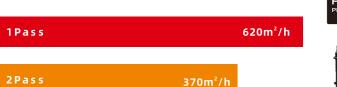

### **Printing Speed**

• Four-Color, Eight-Head High-Resolution Printing Speeds