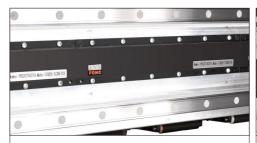

#### Dual Guide Rails

Equipped with THK silent dual guide rails, ensuring smoother vertical high-speed operation and higher printing precision.