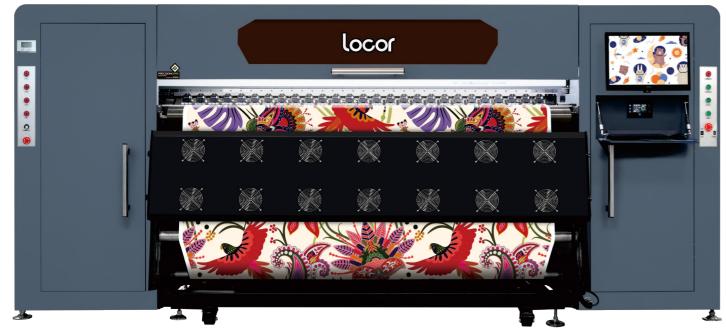

# **Hardcore Performance at Full Speed**

# **16-Head Digital Printing**

Printhead: i3200-A1

printing width: 1900mm

### **Product Features**

- Automated Production: High-strength design with a 10,000-meter feeding/winding system for unattended operation, boosting productivity.
- **Sturdy Frame:** Steel side plates ensure stability, support long rolls, and reduce media changes, saving time and labor.
- Precision Rollers: Heavy-duty rubber rollers for even feeding and high-quality output, minimizing wrinkles and marks.
- Efficient Winding: Handles different material sizes, ensuring neat winding.
- Dual Dryers: Front and bottom drying for faster, more efficient results.