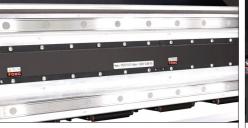

# **16-Head Digital Printing**

Printhead: i3200-A1

printing width: 1900mm

### **Product Features**

- Automated Production: High-strength design with a 10,000-meter feeding/winding system for unattended operation, boosting productivity.
- **Sturdy Frame:** Steel side plates ensure stability, support long rolls, and reduce media changes, saving time and labor.
- Precision Rollers: Heavy-duty rubber rollers for even feeding and high-quality output, minimizing wrinkles and marks.
- Efficient Winding: Handles different material sizes, ensuring neat winding.
- Dual Dryers: Front and bottom drying for faster, more efficient results.