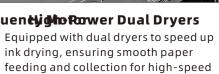

### Ultrasonic Sensor + AC Variable Frequen**t joho Ro**wer Dual Dryers

Effectively resolves stepping and speed deviations caused by materials of different diameters, ensuring neat and consistent winding.

### **Product Features**

- Automated Production: High-strength design with a 10,000-meter feeding/winding system for unattended operation, boosting productivity.
- **Sturdy Frame:** Steel side plates ensure stability, support long rolls, and reduce media changes, saving time and labor.
- Precision Rollers: Heavy-duty rubber rollers for even feeding and high-quality output, minimizing wrinkles and marks.
- Efficient Winding: Handles different material sizes, ensuring neat winding.
- Dual Dryers: Front and bottom drying for faster, more efficient results.