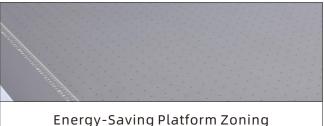

## **Product Technical Specifications**

\*Specifications and configurations are based on the actual product and may change without prior notice.

| Model                 | LC-UV2513plus                                                     |                            | Plates (glass, acrylic, aluminum-plastic board, wood, PVC board,                           |
|-----------------------|-------------------------------------------------------------------|----------------------------|--------------------------------------------------------------------------------------------|
| Print Head Type       | Ricoh Gn5 / Ricoh Gn6 / Konica                                    |                            | foam board, 3C products, organic board, ceramic, foam board,                               |
| Number of Print Heads | 2-12                                                              | Media                      | metal board, plastic, fabric, leather, tiles, etc.)                                        |
| Print Head Height     | 0-120mm                                                           |                            | Vacuum adsorption media fixing platform                                                    |
| Output Resolution     | 635*600dpi/635*900dpi/635*1200dpi                                 | Vacuum Table               | Photoprint, Onyx, etc. (optional)                                                          |
| Ink Type              | UV ink (VOC-free)                                                 | RIP Software Configuration | TIFF, JPEG, POSTSCRIPT, EPS, PDF, etc.                                                     |
| Ink Color             | C/M/Y/K+Lc+Lm+W+V<br>(supports double white and varnish printing) | Interface Operating System | High-speed USB 3.0  Windows 11/10 64-bit                                                   |
| Ink Bottle Capacity   | 3500ml per color for main ink tanks                               | Power Supply               | 200-240VAC, single-phase, 50/60Hz, 32A, 4500W<br>4500mm x 2200mm x 1500mm (LxHxW) & 1500kg |
| Ink Supply Method     | Negative pressure continuous ink supply                           | Machine Volume & Weight    | 4600mm x 2300mm x 1700mm (LxHxW) & 1600kg                                                  |
| Printing Width        | 2500x1300mm                                                       | Packaging Volume & Weight  |                                                                                            |