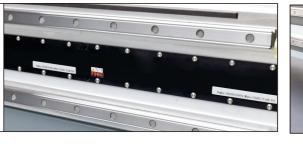

## Two Configurations: Linear Motor (Magnetic Levitation) / Belt

Increases the carriage speed, improving work efficiency.

**Belt Transmission Dual Guide** 