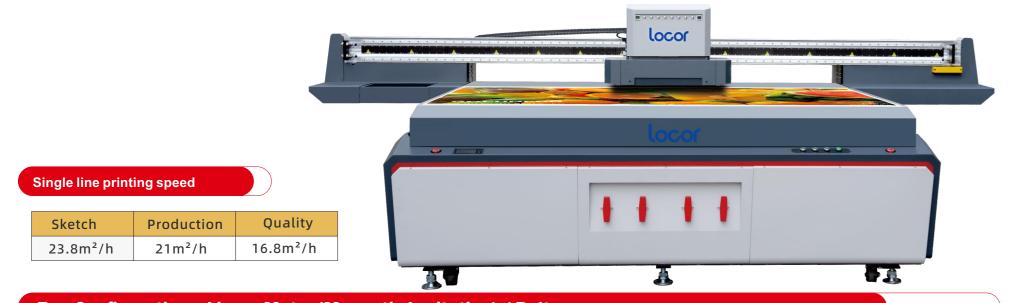

## High-Speed UV Flatbed Printer - Linear Motor Print Head: Konica / Ricoh Width: 2500X1300MM