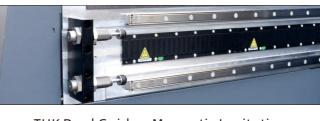

## Two Configurations: Linear Motor (Magnetic Levitation) / Belt

Increases the carriage speed, improving work efficiency.

**Belt Transmission Dual Guide** 