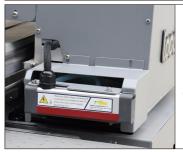

#### Liquid Level Sensor

Features a larger ink cartridge for high-speed printing and a low ink alarm for timely refills, ensuring worry-free use.