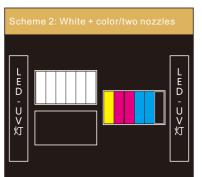

#### Recommended nozzle configuration plan

## 4 colors + white + varnish ink cartridge

There are 8 ink cartridges as standard, ready for later expansion configuration to meet the different needs of customers!