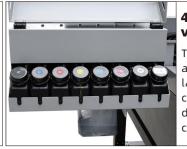

## 4 colors + white + varnish ink cartridge

There are 8 ink cartridges as standard, ready for later expansion configuration to meet the different needs of customers!