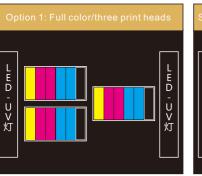

#### Recommended nozzle configuration plan

## 4 colors + white + varnish ink cartridge

There are 8 ink cartridges as standard, ready for later expansion configuration to meet the different needs of customers!