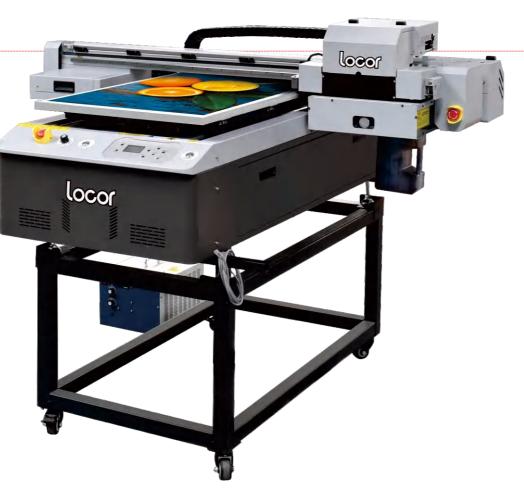

# 6090

# **UV Flatbed Printer**

Original Epson heads: F1080/XP600/i3200-U1

→ Width:600X900mm

### Product Technical Specifications

\*Specifications and configurations are based on the actual product and may change without prior notice.

| Model                 | LC-UV6090                                                                             |                            |                                                           |
|-----------------------|---------------------------------------------------------------------------------------|----------------------------|-----------------------------------------------------------|
| print head type       | F1080/XP600/i3200                                                                     | Sensor device              | Electromagnet automatic height measurement induction      |
| Number of peint head  | 2-3                                                                                   | Fixture configuration      | Cylinder/pen fixture (optional)                           |
| Ink type              | UV ink                                                                                | Operating software         | 6.1UV Maintop/PhotoPrint                                  |
| Ink color             | CMYK + W(white cokor ) + V(Varnish)                                                   | Printing platform          | Adsorption media fixed platform                           |
| Cartridge capacity    | 1500ml / color                                                                        | Print interface            | Network port                                              |
| Ink supply method     | Positive pressure continuous ink supply                                               | operating system           | Win11/Win10/ Win7                                         |
| Ink curing method     | LED Curing                                                                            | Image file format          | JPG/TIFF/PNG                                              |
| UV lamp configuration | Water-cooled lights                                                                   | Machine power              | 1200 W                                                    |
| Print wide            | 600x900 mm                                                                            | Environmental requirements | Operating temperature:20-35°C; Working humidity: 35-70%Rh |
| Media thickness       | 0-150 mm                                                                              | Power Specifications       | AC 220V±10%,50/60 ±1HZ                                    |
| Type of medium        | Glass, aluminum composite panel, acrylic board, ceramic tile, mobile phone            | Machine size               | 1653 mm * 1696 mm * 852mm(L*W*H)                          |
|                       | case, paper case, wine bottle, composite wood,Rubber, PVC, identification signs, etc. | Machine N.W                | 300 kg                                                    |