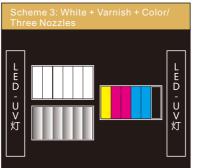

#### Recommended nozzle configuration plan

## 4 colors + white + varnish ink cartridge

There are 8 ink cartridges as standard, ready for later expansion configuration to meet the different needs of customers!