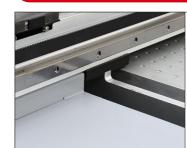

#### X-axis double linear guide

The X-axis adopts the double linear guide rail transmission of Shangyin, which ensures that the carriage printing is more stable;

#### Y-axis double guide rail

Adopting a dual-guide rail and screw dual-drive control system ensures the stability and trajectory accuracy of the trolley during Y-axis movement.