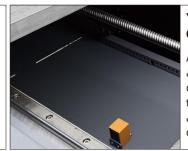

#### static eliminator

Effectively avoiding the interference of static electricity on the print head and improving printing accuracy.