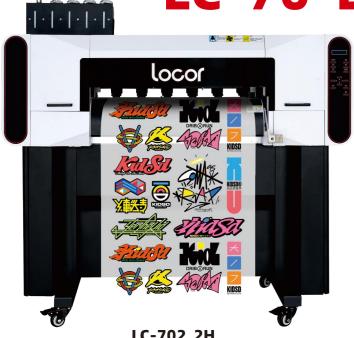

Printhead: i3200-A1 Width: 650mm

# **LC-70 DTF Printer**



LC-702 2H

## **Printing Speed**

| Mode<br>Type | Draft     | Production | Quality   |
|--------------|-----------|------------|-----------|
| LC-702       | 13.3 m²/h | 9 m²/h     | 7 m²/h    |
| LC-704       | 30 m²/h   | 24.5 m²/h  | 19.9 m²/h |



#### Used together with a powder shaker and heat press machine



### **Production Process**



## **Product Technical Specifications**

\*Specifications and configurations are based on the actual product and may change without prior notice.

| Product Model          | LC-702                                                                                            | LC-704                  | Drying System       | Powder Shaker Drying                                   |
|------------------------|--------------------------------------------