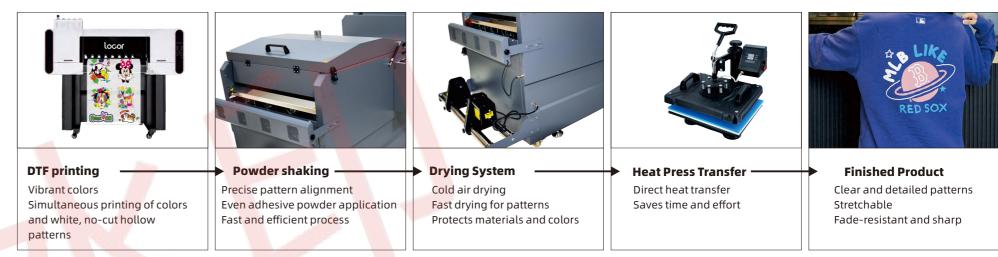

Printhead: i3200-A1 Width: 650mm

# **LC-70 DTF Printer**



LC-702 2H

## **Printing Speed**

| Mode<br>Type | Draft     | Production | Quality   |
|--------------|-----------|------------|-----------|
| LC-702       | 13.3 m²/h | 9 m²/h     | 7 m²/h    |
| LC-704       | 30 m²/h   | 24.5 m²/h  | 19.9 m²/h |



#### Used together with a powder shaker and heat press machine



### **Production Process**



## **Product Technical Specifications**

\*Specifications and configurations are based on the actual product and may change without prior notice.

| Product Model          | LC-702                                                                                            | LC-704                  | Drying System       | Powder Shaker Drying                                   |
|------------------------|---------------------------------------------------------------------------------------------------|-------------------------|---------------------|--------------------------------------------------------|
| Printhead Type         | Epson i3200-A1/i1600-A1                                                                           | Epson i3200-A1/i1600-A1 | Operation Language  | Chinese/Engl