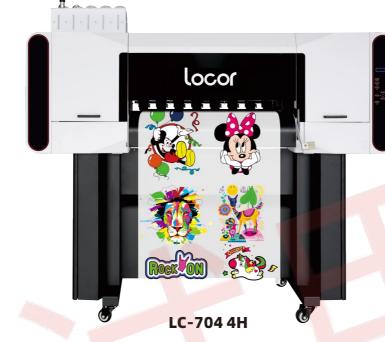

## **Printing Speed**

| Mode<br>Type | Draft     | Production | Quality   |
|--------------|-----------|------------|-----------|
| LC-702       | 13.3 m²/h | 9 m²/h     | 7 m²/h    |
| LC-704       | 30 m²/h   | 24.5 m²/h  | 19.9 m²/h |