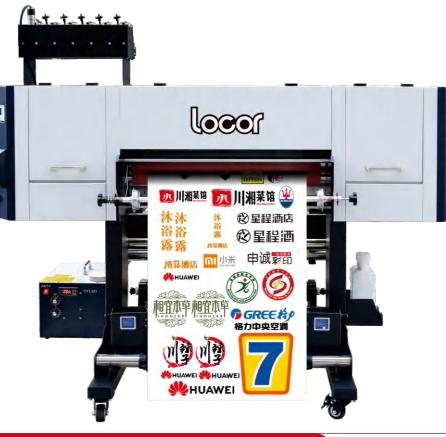

# Crystal Label Special Printer

## Printing and Laminating All-in-One Machine

- → Quantity: 3/4 Units
- → Width: 650mm

#### Intelligent operation printing and high-quality mechanical design