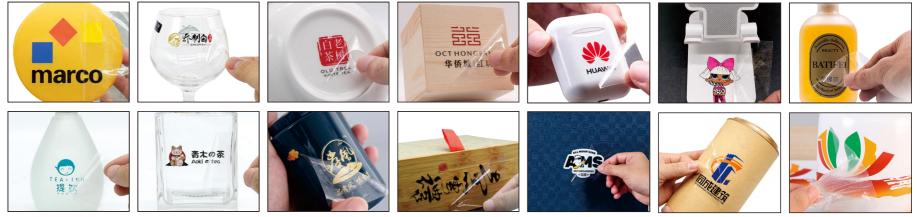

### **Crystal Label Production Flowchart**

- Model
- Print Head
- Number of
- Print Head
- Print Head I
- Print Head
- Ink Type
- Ink Color
- Ink Cartrido
- Curing Syst
- Printing Wi
- Printing Me
- Maximum

#### Intelligent operation printing and high-quality mechanical design