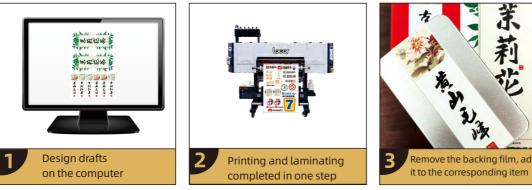

### **Crystal Label Production Flowchart**

- Model
- Print Head
- Number of
- Print Head
- Print Head I
- Print Head
- Ink Type
- Ink Color
- Ink Cartrido
- Curing Syst
- Printing Wi
- Printing Me
- Maximum