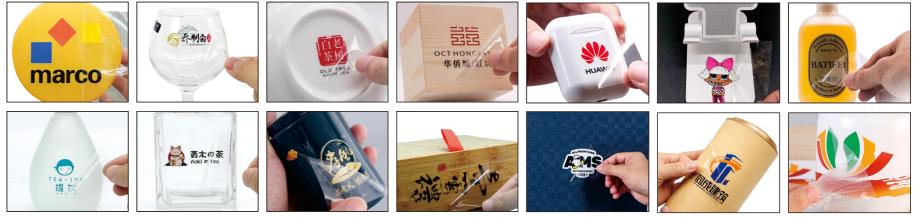

# Crystal Label Special Printer

### **Crystal Label Production Flowchart**

- Model
- Print Head
- Number of
- Print Head
- Print Head I
- Print Head
- Ink Type
- Ink Color
- Ink Cartrido
- Curing Syst
- Printing Wi
- Printing Me
- Maximum