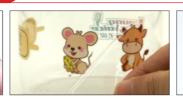

## **Crystal Label Application Solution**

#### Crystal label production steps

Printing and Laminating Completed in One Step

Remove the Carrier Film Adhere to the Object

Finished Product Display

Can Be Adhered to Different Mediums