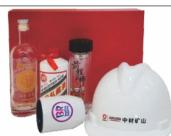

## **Crystal Label Application Solution**

#### Crystal label production steps

Printing and Laminating Completed in One Step

Remove the Carrier Film Adhere to the Object

Finished Product Display

Can Be Adhered to Different Mediums