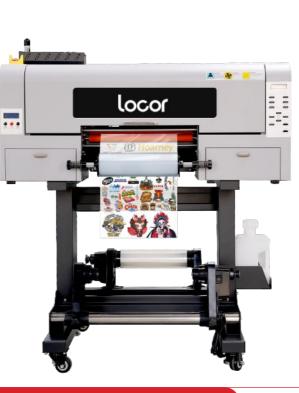

# A3 UV DTF Printer Print and Use Immediately

→ Epson Original Print Head F1080

→ Quantity: 2/3 Units

→ Width: 300mm

—→ Color + White + Varnish in One Pass