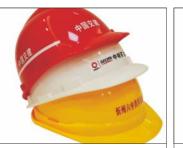

## **Crystal Label Application Solution**

#### Crystal label production steps

Printing and Laminating Completed in One Step

Remove the Carrier Film Adhere to the Object

Finished Product Display

Can Be Adhered to Different Mediums