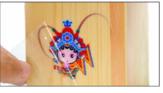

## **Crystal Label Application Solution**

#### Crystal label production steps

Printing and Laminating Completed in One Step

Remove the Carrier Film Adhere to the Object

Finished Product Display

Can Be Adhered to Different Mediums