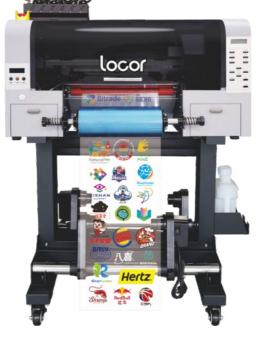

# A3 UV DTF Printer Print and Use Immediately

→ Epson Original Print Head F1080

→ Quantity: 2/3 Units

→ Width: 300mm

—→ Color + White + Varnish in One Pass