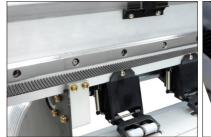

#### **Guide Rails**

High-quality guide rails ensure stable printhead movement, high precision, low noise, and long lifespan.