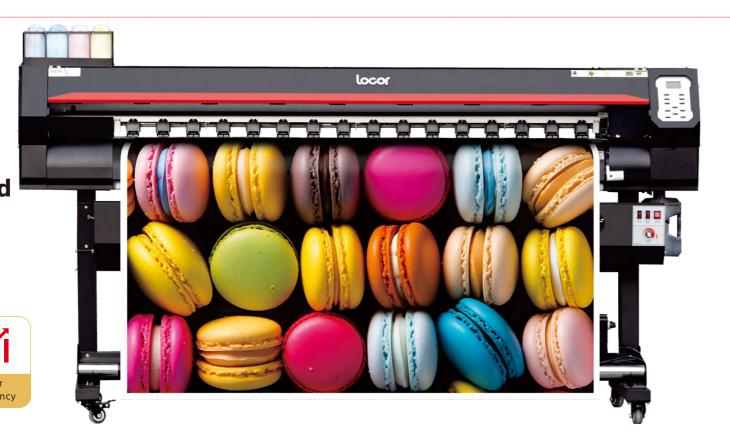

# **Boundless Expanse** Easyjet 1800

Single & dual Printhead

→ Epson Original Print Head

→ Width: 1830