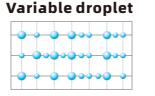

## Support for greyscale & VSDT

- Ensuring that perfectly circular ink droplets are accurately and consistently placed during the printing process helps achieve compactness, high speed, high quality, and high image quality.
- Support grayscale printing: The print head provides smooth gradients and finer image quality by freely controlling the volume of the ejected droplets.